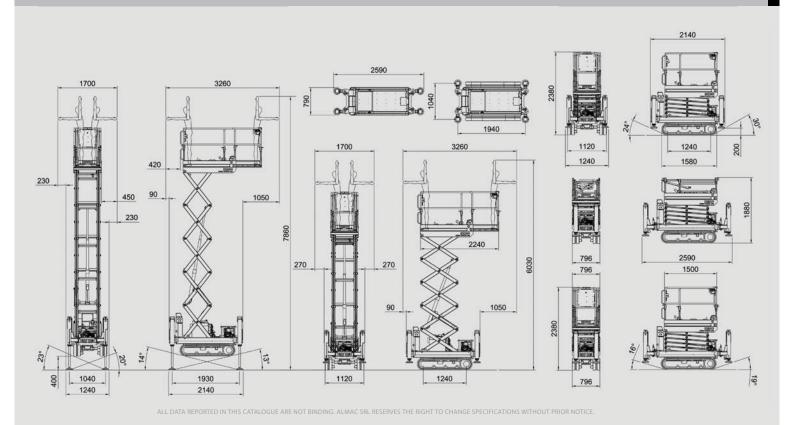

ATHENA HE DIMENSIONS

ATHENA 850 DIMENSIONS

ALL DATA REPORTED IN THIS CATALOGUE ARE NOT BINDING. ALMAC SRL RESERVES THE RIGHT TO CHANGE SPECIFICATIONS WITHOUT PRIOR NOTICE.

|                                             | Athena HE                    | Athena 850                        |
|---------------------------------------------|------------------------------|-----------------------------------|
| Basket capacity                             | 250 kg (2 op.)               | 250 kg (2 op.)                    |
| Max working height                          | 7.8 m                        | 7.9 m                             |
| Max height basket floor                     | 5.8 m                        | 5.9 m                             |
| Moving height                               | 4.0 m                        | 6.1 m                             |
| Lateral levelling for moving at heights     | -                            | + / - 4°                          |
| Powered (option)                            | -                            | Petrol Honda iGX390               |
| Powered Standard                            | Petrol Honda iGX390          | Diesel Hatz 1B40                  |
| Powered (option) Bi energy                  | -                            | Lithium ion with Hatz 1B40 Diesel |
| Accelerator                                 | Automatic                    | Automatic                         |
| Undercarriage                               | Retractable                  | Bi-Levelling                      |
| Basket levelling                            | Automatic                    | Automatic                         |
| Longitudinal levelling front                | +/- 13°                      | +/- 16°                           |
| Longitudinal levelling rear                 | Rear +/- 14°                 | +/- 20°                           |
| Lateral levelling                           | +/- 23°                      | +/- 15°                           |
| Power generator (option)                    | 220V-1kW (iGX390, 1B40)      | 220V-1kW                          |
| Electric motor                              | 220V-2kW                     | 220V-2kW                          |
| Hydraulic commands                          | Proportionals                | Proportionals                     |
| Direction-control system                    | Yes                          | Yes                               |
| Easy-drive system                           | No                           | Yes                               |
| Kit for high speed                          | Max 2.20 km/h                | Max 2.20 km/h                     |
| Ground emergency                            | Yes                          | Yes                               |
| Control of inclination                      | Automatic                    | Automatic                         |
| Gradeability                                | 25°                          | 25°                               |
| Side slope                                  | 21°                          | 21°                               |
| Length                                      | 2.14 m                       | 1.94 m                            |
| Width                                       | 0.80 ÷ 1.24 m                | 1.30 ÷ 1.50 m                     |
| Minimum machine height with folded railings | 1.88 m                       | 1.98 m                            |
| Total weight                                | 1781 kg                      | 1990 kg                           |
| Compliance                                  | EN 280, ANSI, CSA, ASNZS1418 | EN 280, ANSI, CSA, ASNZS1418      |