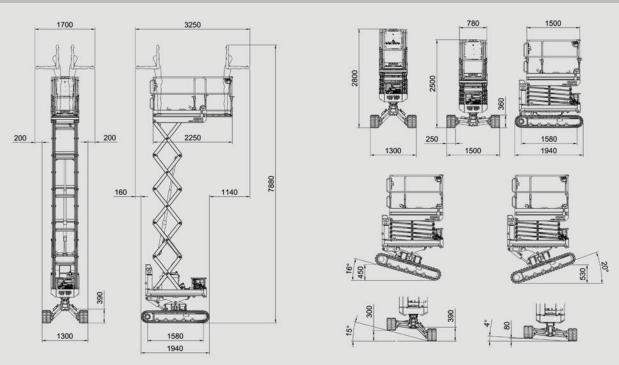

ATHENA HE DIMENSIONS

ATHENA 850 DIMENSIONS

ALL DATA REPORTED IN THIS CATALOGUE ARE NOT BINDING. ALMAC SRL RESERVES THE RIGHT TO CHANGE SPECIFICATIONS WITHOUT PRIOR NOTICE.

|                                             | Athena HE                    | Athena 850                        |
|---------------------------------------------|------------------------------|-----------------------------------|
| Basket capacity                             | 250 kg (2 op.)               | 250 kg (2 op.)                    |
| Max working height                          | 7.8 m                        | 7.9 m                             |
| Max height basket floor                     | 5.8 m                        | 5.9 m                             |
| Moving height                               | 4.0 m                        | 6.1 m                             |
| Lateral levelling for moving at heights     | -                            | + / - 4°                          |
| Powered (option)                            | -                            | Petrol Honda iGX390               |
| Powered Standard                            | Petrol Honda iGX390          | Diesel Hatz 1B40                  |
| Powered (option) Bi energy                  | -                            | Lithium ion with Hatz 1B40 Diesel |
| Accelerator                                 | Automatic                    | Automatic                         |
| Undercarriage                               | Retractable                  | Bi-Levelling                      |
| Basket levelling                            | Automatic                    | Automatic                         |
| Longitudinal levelling front                | +/- 13°                      | +/- 16°                           |
| Longitudinal levelling rear                 | Rear +/- 14°                 | +/- 20°                           |
| Lateral levelling                           | +/- 23°                      | +/- 15°                           |
| Power generator (option)                    | 220V-1kW (iGX390, 1B40)      | 220V-1kW                          |
| Electric motor                              | 220V-2kW                     | 220V-2kW                          |
| Hydraulic commands                          | Proportionals                | Proportionals                     |
| Direction-control system                    | Yes                          | Yes                               |
| Easy-drive system                           | No                           | Yes                               |
| Kit for high speed                          | Max 2.20 km/h                | Max 2.20 km/h                     |
| Ground emergency                            | Yes                          | Yes                               |
| Control of inclination                      | Automatic                    | Automatic                         |
| Gradeability                                | 25°                          | 25°                               |
| Side slope                                  | 21°                          | 21°                               |
| Length                                      | 2.14 m                       | 1.94 m                            |
| Width                                       | 0.80 ÷ 1.24 m                | 1.30 ÷ 1.50 m                     |
| Minimum machine height with folded railings | 1.88 m                       | 1.98 m                            |
| Total weight                                | 1781 kg                      | 1990 kg                           |
| Compliance                                  | EN 280, ANSI, CSA, ASNZS1418 | EN 280, ANSI, CSA, ASNZS1418      |